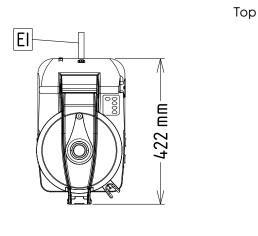

Key Information:

External dimensions, Width: 256 mm
External dimensions, Depth: 422 mm
External dimensions, Height: 522 mm
Shipping weight: 24 kg
Waterproof index: IP23