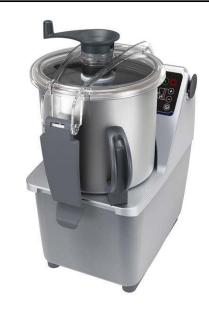

## Food Processor Cutter Mixer 7 LT - Variable Speed (CB certification)

| ITEM #  |  |  |
|---------|--|--|
| MODEL # |  |  |
| NAME #  |  |  |
| SIS #   |  |  |
| AIA #   |  |  |

600514 (K70YVVI)

Cutter Mixer 7 It bowl capacity, variable speed 300 to 3700 rpm. Supplied with micro toothed blade rotor and stainless steel bowl (CB certification) -Schuko plug

### Item No.

2 in 1 machine: table-mounted cutter and emulsifier thanks to the ergonomic and easily dismountable scraper, in heavy duty composite material, for liquidising, mixing and mincing in a matter of seconds. Stainless steel 7 litre bowl with high chimney to increase the real capacity of the bowl. Unique bowl design for mixing both large or small quantities. Transparent lid to check consistency of food and to eventually add ingredients without having to open the lid. Hinged cover, when lifted, remains open to permit a fast and easy check of preparation. Micro toothed blades in 420 AISI stainless steel. All parts are easily dismantled and dishwasher safe. Multiple safety devices ensure the machine will only operate when the cover is properly closed and all parts are correctly positioned. Flat and waterproof control panel with on/ off button, pulse function and variable speed (from 300 to 3700 rpm).

#### **Main Features**

- Table-mounted robust cutter and emulsifier allows fast liquidizing, mixing, chopping, mincing, and pastry-making.
- Easy to clean and waterproof control panel with flat on/off button and pulse function.
- Microswitch and safety devices on handle, lid and howl
- Emulsifier function (scraper) included as standard.
- Lid with central opening to add ingredients in midcycle.
- All parts in contact with food are removable without the use of tools, completely dismountable and dishwasher safe.
- Pulse function for coarse chopping.
- Base fixed cover for a better handling.
- Productivity suitable for 50-150 meals per service