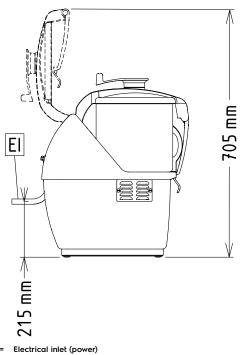

Key Information:

External dimensions, Width: 256 mm
External dimensions, Depth: 422 mm
External dimensions, Height: 522 mm
Shipping weight: 24 kg
Waterproof index: IP23