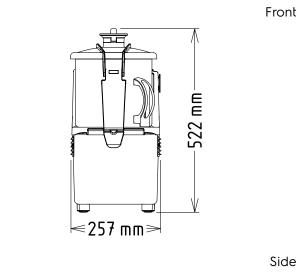

Key Information:

External dimensions, Width: 256 mm
External dimensions, Depth: 422 mm
External dimensions, Height: 522 mm
Shipping weight: 24 kg
Waterproof index: IP23